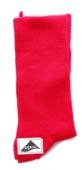

our stripes GIRLS

Red skirt with bib and school crest, grey checked half sleeve shirt, white

socks with red colour stripes

#### Socks: White socks with red colour stripes



## \*Pre Winters: August to October

Grey full length lower with yellow & red stripes and school crest, grey full sleeve T-shirt with red & yellow stripes with school crest, grey socks with yellow & red colour stripes



**Bhavan Vidyalaya, Panchkula** Affiliated to CBSE, Affiliation Code- 530219

# CLASSES: U.KG

Winter: 1<sup>st</sup> November- 31<sup>st</sup> March

Monday to Friday

## **BOYS & GIRLS**

Grey full lower with yellow & red stripes and school crest, grey full sleeve polo neck T-shirt

with red & yellow stripes, red colour socks, red woollen cap with border and school crest

Socks: Red Colour socks



Cap: Red woollen cap with border