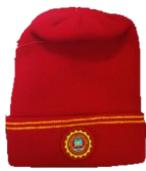

## **BOYS & GIRLS**

Grey full lower with yellow & red stripes and school crest, grey full sleeve polo neck T-shirt

with red & yellow stripes, red colour socks, red woollen cap with border and school crest

Socks: Red Colour socks

Cap: Red woollen cap with border