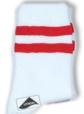

#### BOYS

Red shorts and school crest, grey checked half sleeve shirt, white socks with red colour stripes GIRLS

Red skirt with bib and school crest, grey checked half sleeve shirt, white

socks with red colour stripes

#### Socks: White socks with red colour stripes