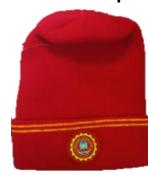

### **BOYS & GIRLS**

Grey full lower with yellow & red stripes and school crest, grey full sleeve polo neck T-shirt with red & yellow stripes with school crest, red colour socks, red woollen cap with stripes and school crest

**Socks: Red Colour socks** 

Cap: Red woollen cap with border