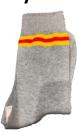

ck hair band or only black clips. Wearing Mehndi or Nail paint is not allowed.

White sports shoes with red stripes with Velcro for boys and girls

Red Patka to be worn by Sikh boys



Affiliated to CBSE, Affiliation Code- 530219

## **CLASSES: NURSERY & L.KG**

Summer: 1<sup>st</sup> April- 31<sup>st</sup> October

**Monday to Friday** 

**BOYS & GIRLS** 

Grey shorts with yellow & red stripes and school crest, grey half sleeve T-shirt with red & yellow stripes with crest, grey socks with yellow & red colour stripes

### \*Pre Winters: August to October

Grey full length lower with yellow & red stripes and school crest, grey full sleeve T-shirt with red & yellow stripes with school crest, grey socks with yellow & red colour stripes

**Socks:** Grey socks with yellow & red colour stripes









# **CLASSES: NURSERY & L.KG**

Winter: 1st November- 31st March

### **Monday to Friday**

### **BOYS & GIRLS**

Grey full lower with yellow & red stripes and school crest, grey full sleeve polo neck T-shirt with red & yellow stripes with school crest, red colour socks, red woollen cap with stripes and school crest

**Socks: Red Colour socks** 



Cap: Red woollen cap with border