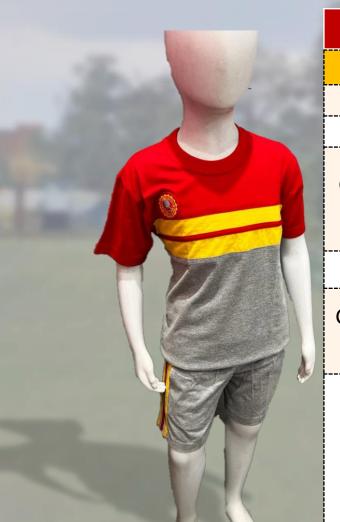

## **CLASSES: NURSERY & L.KG**

Summer: 1<sup>st</sup> April- 31<sup>st</sup> October

**Monday to Friday** 

**BOYS & GIRLS** 

Grey shorts with yellow & red stripes and school crest, grey half sleeve T-shirt with red & yellow stripes with crest, grey socks with yellow & red colour stripes