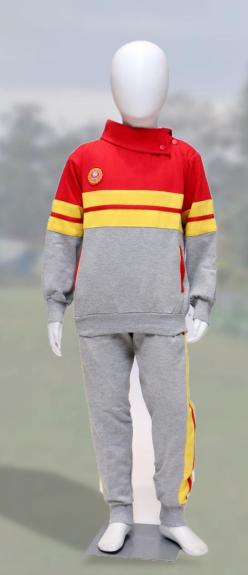

### **BOYS & GIRLS**

Grey full lower with yellow & red stripes and school crest, grey full sleeve polo neck T-shirt with red & yellow stripes with school crest, red colour socks, red woollen cap with stripes and school crest