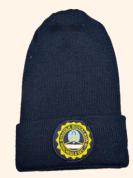

#### Tuesday, Thursday & Friday

BOYS Dark grey trousers with school crest, grey check full sleeved shirt, light grey colour without sleeve sweater with stripes of house, navy blue blazer with school crest, dark grey woollen socks with house colour stripes, cravat with house colour crest, navy blue school cap with school crest, school belt with crest on the buckle

Dark grey divider skirt with length 2 inches below the knees with school crest, grey check full sleeved shirt, light grey without sleeve sweater with stripes of house colour, navy blue blazer with school crest, dark grey full length woollen stockings, grey cravat with house colour crest, navy blue school cap with school crest, school belt with crest on the buckle

#### Monday, Tuesday, Thursday & Friday Grey cravat with house colour crest

Dark grey woollen socks with Navy Blue School Cap house colour stripes

Half-sleeved sweater with border of house colour