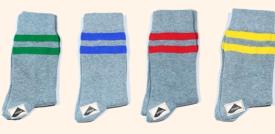

## CLASSES: VI - XII

Summer: 1st April- 31st OctoberMondayBOYSGIRLSWhite trouser with school crest , white<br/>half sleeve shirt with house badge, white<br/>socks with house colour stripesWhite divider skirt(simple pleats) with<br/>length 2 inches below the knees with<br/>school crest , white half sleeve shirt with<br/>house badge, white socks with house<br/>colour stripesHouse SocksHouse BadgesImage: Description of the back of th

## CLASSES: VI - XII

Summer: 1st April- 31st OctoberTuesday, Wednesday & FridayBOYSGIRLSGrey trousers, grey check half sleeve shirt<br/>with house badge, light grey socks with<br/>house colour stripes, school belt with crest<br/>on the buckleGrey divider skirt(simple pleats) with<br/>length 2 inches below the knees with grey<br/>cycling shorts, grey check half sleeve shirt,<br/>light grey socks with house colour stripes,<br/>school belt with crest on the buckle

Socks

School belt with crest on the buckle

**House Badges** 

**Bhavan Vidyalaya, Panchkula** Affiliated to CBSE, Affiliation Code- 530219