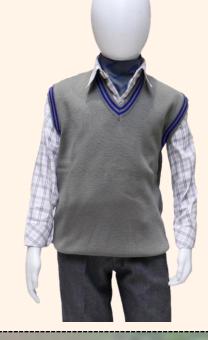

#### Tuesday, Thursday & Friday

BOYS Dark grey trousers with school crest, grey check full sleeved shirt, light grey colour without sleeve sweater with stripes of house, navy blue blazer with school crest, dark grey woollen socks with house colour stripes, cravat with house colour crest, navy blue school cap with school crest, school belt with crest on the buckle

Dark grey divider skirt with length 2 inches below the knees with school crest, grey check full sleeved shirt, light grey without sleeve sweater with stripes of house colour, navy blue blazer with school crest, dark grey full length woollen stockings, grey cravat with house colour crest, navy blue school cap with school crest, school belt with crest on the buckle

#### Monday, Tuesday, Thursday & Friday Grey cravat with house colour crest

Dark grey woollen socks with Navy Blue School Cap house colour stripes

Half-sleeved sweater with border of house colour