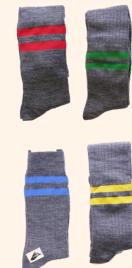

## CLASSES: VI - XII

Summer: 1st April- 31st OctoberMondayBOYSGIRLSWhite trouser with school crest , white<br/>half sleeve shirt with house badge, white<br/>socks with house colour stripesWhite divider skirt(simple pleats) with<br/>length 2 inches below the knees with<br/>school crest , white half sleeve shirt with<br/>house badge, white socks with house<br/>colour stripesHouse SocksHouse BadgesImage: Description of the back of th

## CLASSES: VI - XII

Summer: 1st April- 31st OctoberTuesday, Wednesday & FridayBOYSGIRLSGrey trousers, grey check half sleeve shirt<br/>with house badge, light grey socks with<br/>house colour stripes, school belt with crest<br/>on the buckleGrey divider skirt(simple pleats) with<br/>length 2 inches below the knees with grey<br/>cycling shorts, grey check half sleeve shirt,<br/>light grey socks with house colour stripes,<br/>school belt with crest on the buckle

### **CLASSES: VI- XII**

Summer: 1<sup>st</sup> April- 31<sup>st</sup> October Thursday & Saturday BOYS & GIRLS House T-shirt with full length black lower, light grey socks with house

٩

colour stripes

Affiliated to CBSE, Affiliation Code- 530219

#### Tuesday, Thursday & Friday

BOYS Dark grey trousers with school crest, grey check full sleeved shirt, light grey colour without sleeve sweater with stripes of house, navy blue blazer with school crest, dark grey woollen socks with house colour stripes, cravat with house colour crest, navy blue school cap with school crest, school belt with crest on the buckle

Dark grey divider skirt with length 2 inches below the knees with school crest, grey check full sleeved shirt, light grey without sleeve sweater with stripes of house colour, navy blue blazer with school crest, dark grey full length woollen stockings, grey cravat with house colour crest, navy blue school cap with school crest, school belt with crest on the buckle