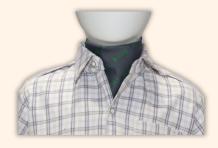

## CLASSES: VI - XII

Summer: 1st April- 31st OctoberTuesday, Wednesday & FridayBOYSGIRLSGrey trousers, grey check half sleeve shirt<br/>with house badge, light grey socks with<br/>house colour stripes, school belt with crest<br/>on the buckleGrey divider skirt(simple pleats) with<br/>length 2 inches below the knees with grey<br/>cycling shorts, grey check half sleeve shirt,<br/>light grey socks with house colour stripes,<br/>school belt with crest on the buckle