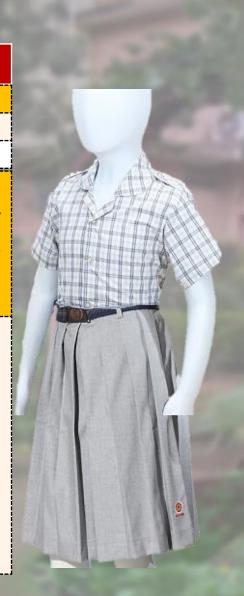

## CLASSES: VI - XII

Summer: 1st April- 31st OctoberTuesday, Wednesday & FridayBOYSGIRLSGrey trousers, grey check half sleeve shirt<br/>with house badge, light grey socks with<br/>house colour stripes, school belt with crest<br/>on the buckleGrey divider skirt(simple pleats) with<br/>length 2 inches below the knees with grey<br/>cycling shorts, grey check half sleeve shirt,<br/>light grey socks with house colour stripes,<br/>school belt with crest on the buckle