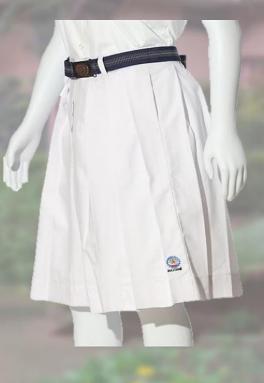

## CLASSES: VI - XII

Summer: 1st April- 31st OctoberMondayBOYSGIRLSWhite trouser with school crest , white<br/>half sleeve shirt with house badge, white<br/>socks with house colour stripesWhite divider skirt(simple pleats) with<br/>length 2 inches below the knees with<br/>school crest , white half sleeve shirt with<br/>house badge, white socks with house<br/>colour stripesHouse SocksHouse BadgesImage: Description of the back of th