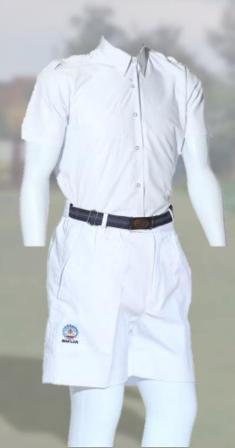

#### **BOYS GIRLS**

White shorts with school crest, white half sleeve shirt with house badge, white socks with house colour border, school belt with crest on the buckle

White box pleat tunic with school crest, white half sleeve shirt with house badge, white socks with house colour border, school belt with crest on the buckle