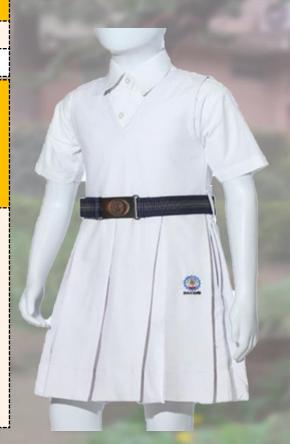

#### **BOYS GIRLS**

White shorts with school crest, white half sleeve shirt with house badge, white socks with house colour border, school belt with crest on the buckle

White box pleat tunic with school crest, white half sleeve shirt with house badge, white socks with house colour border, school belt with crest on the buckle