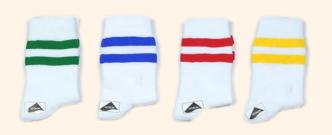

|   |                                                                                                                                                                   |  |

Grey belt with school crest on the buckle

Black Patka/turban to be worn by Sikh boys



Affiliated to CBSE, Affiliation Code- 530219

# **CLASSES: I-II**

Summer: 1st April- 31st October

## Monday

#### **BOYS GIRLS**

White shorts with school crest, white half sleeve shirt with house badge, white socks with house colour border, school belt with crest on the buckle

White box pleat tunic with school crest, white half sleeve shirt with house badge, white socks with house colour border, school belt with crest on the buckle

#### **House Socks**

#### **House Badges**

















Affiliated to CBSE, Affiliation Code- 530219

## **CLASSES: I-II**

Summer: 1st April- 31st October

**Tuesday, Wednesday & Friday** 

#### **BOYS**

Grey shorts with school crest, grey check half sleeve shirt with house badge, light grey socks with house colour border, school belt with crest on the buckle, Black sports shoes with laces for boys and girls, School belt with crest on the buckle

#### **GIRLS**

Grey shorts with front flap with school crest, grey check half sleeve shirt with house badge, light grey socks with house colour border, school belt with crest on the buckle, Black sports shoes with laces for boys and girls, School belt with crest on the buckle

#### **Socks**



#### **House Badges**















Summer: 1st April- 31st October

## Thursday

# BOYS