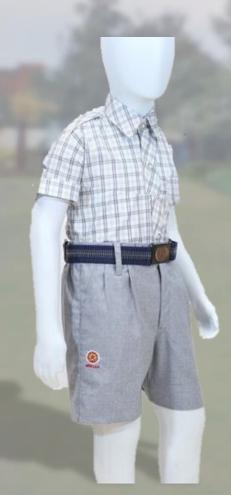

#### **BOYS**

Grey shorts with school crest, grey check half sleeve shirt with house badge, light grey socks with house colour border, school belt with crest on the buckle, Black sports shoes with laces for boys and girls, School belt with crest on the buckle

#### **GIRLS**

Grey shorts with front flap with school crest, grey check half sleeve shirt with house badge, light grey socks with house colour border, school belt with crest on the buckle, Black sports shoes with laces for boys and girls, School belt with crest on the buckle