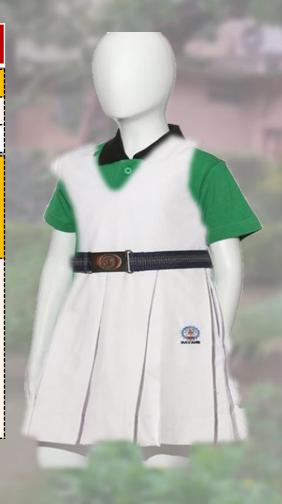

#### **BOYS GIRLS**

White shorts with school crest, white half sleeve shirt with house badge, white socks with house colour border, school belt with crest on the buckle

White box pleat tunic with school crest, white half sleeve shirt with house badge, white socks with house colour border, school belt with crest on the buckle