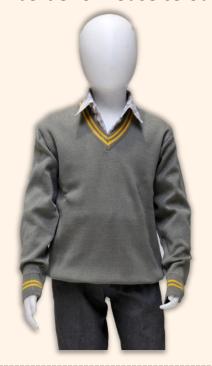

# **CLASSES: I-II**

Winter: 1st November- 31st March

Tuesday, Thursday & Friday

Dark grey trousers with school crest, grey check full sleeved shirt, light grey full sleeved sweater with border of house colour, navy blue jacket with grey border with school crest, dark grey woollen socks with house colour border, cravat with house colour crest, navy blue school cap with school crest, School belt with crest on the buckle

# Tuesday, Thursday & Friday

**Navy Blue Jacket** 

Light grey full sleeved sweater with border of house colour

Grey cravat with house colour crest