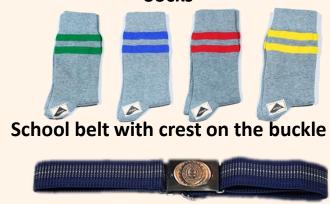

#### **BOYS GIRLS**

White shorts with school crest, white half sleeve shirt with house badge, white socks with house colour border, school belt with crest on the buckle

White box pleat tunic with school crest, white half sleeve shirt with house badge, white socks with house colour border, school belt with crest on the buckle

#### **House Socks**

#### **BOYS**

Grey shorts with school crest, grey check half sleeve shirt with house badge, light grey socks with house colour border, school belt with crest on the buckle, Black sports shoes with laces for boys and girls, School belt with crest on the buckle

#### **GIRLS**

Grey shorts with front flap with school crest, grey check half sleeve shirt with house badge, light grey socks with house colour border, school belt with crest on the buckle, Black sports shoes with laces for boys and girls, School belt with crest on the buckle

#### **Socks**