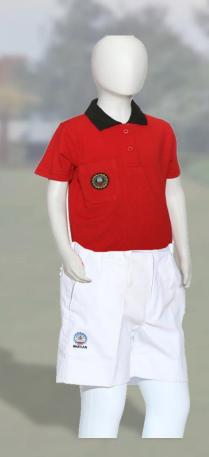

# BOYS GIRLS

buckle

House T-shirt white shorts with school House T-shirt with white box pleat tunic crest , white socks with house colour with school crest , white socks with house border, School belt with crest on the colour border, School belt with crest on the buckle