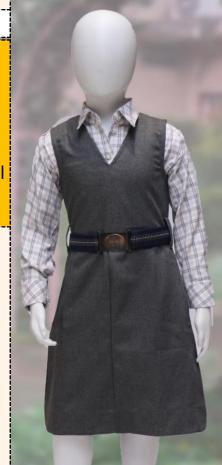

Dark grey tunic with school crest, grey check full sleeved shirt, light grey full sleeved sweater with border of house colour, navy blue jacket with grey border with school crest, dark grey full length woollen stockings, grey cravat with house colour crest, navy blue school cap with school crest, School belt with crest on the buckle

#### Socks

School belt with crest on the buckle

**'** 