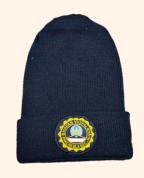

# **CLASSES: I-II**

Winter: 1st November- 31st March

Tuesday, Thursday & Friday

Dark grey trousers with school crest, grey check full sleeved shirt, light grey full sleeved sweater with border of house colour, navy blue jacket with grey border with school crest, dark grey woollen socks with house colour border, cravat with house colour crest, navy blue school cap with school crest, School belt with crest on the buckle

Dark grey tunic with school crest, grey check full sleeved shirt, light grey full sleeved sweater with border of house colour, navy blue jacket with grey border with school crest, dark grey full length woollen stockings, grey cravat with house colour crest, navy blue school cap with school crest, School belt with crest on the buckle