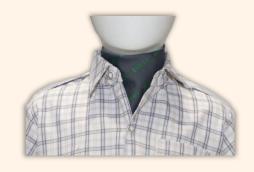

# **CLASSES: I-II**

Winter: 1st November- 31st March

Tuesday, Thursday & Friday

Dark grey trousers with school crest, grey check full sleeved shirt, light grey full sleeved sweater with border of house colour, navy blue jacket with grey border with school crest, dark grey woollen socks with house colour border, cravat with house colour crest, navy blue school cap with school crest, School belt with crest on the buckle

Dark grey tunic with school crest, grey check full sleeved shirt, light grey full sleeved sweater with border of house colour, navy blue jacket with grey border with school crest, dark grey full length woollen stockings, grey cravat with house colour crest, navy blue school cap with school crest, School belt with crest on the buckle