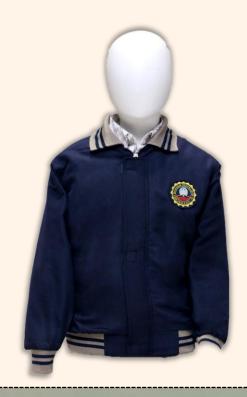

# **CLASSES: I-II**

Winter: 1st November- 31st March

Tuesday, Thursday & Friday

Dark grey trousers with school crest, grey check full sleeved shirt, light grey full sleeved sweater with border of house colour, navy blue jacket with grey border with school crest, dark grey woollen socks with house colour border, cravat with house colour crest, navy blue school cap with school crest, School belt with crest on the buckle

# Tuesday, Thursday & Friday

**Navy Blue Jacket** 

Light grey full sleeved sweater with border of house colour

Grey cravat with house colour crest